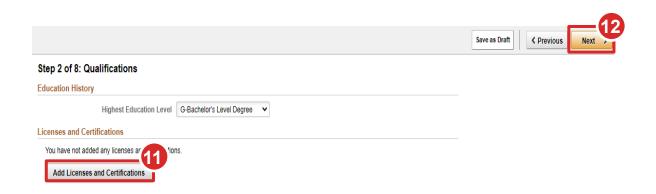

#### 11. Click > Add Licenses and Certifications (if applicable)

12. Click > Next

Apply to a Job through the Careers Website (5 of 12)