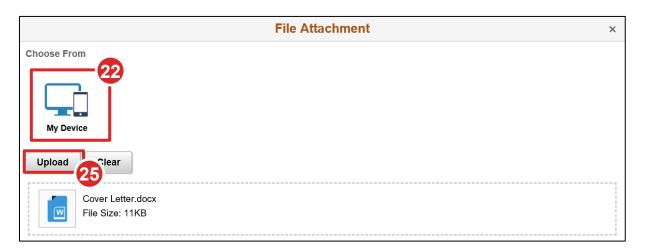

#### 22. Click > My Device

23. Select > the file to upload from your computer folder

#### 25. Click > Upload