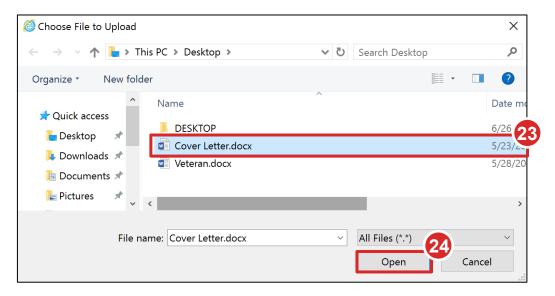

#### 22. Click > My Device

23. Select > the file to upload from your computer folder

#### 24. Click > Open