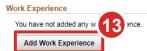

### 13. Click > Add Work Experience

When entering your work experience into your application please: Indicate within the description if you managed and/or supervised for each work history entry
 Indicate within the description if you worked part time (less than 40 hours) for each work history entry
 Input an End Date for every job worked. If it is your current job, then you may leave End Date blank