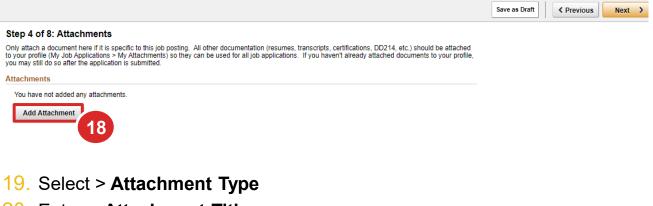

### 18. Click > Add Attachment

- 20. Enter > Attachment Title
- 21. Click > Continue

| Cancel | ]                 | Add Attachment  | Continue | 21 |
|--------|-------------------|-----------------|----------|----|
| [      | *Attachment Type  | Cover Letters   | •        |    |
| [      | *Attachment Title | Cover Letter 20 | 9        |    |