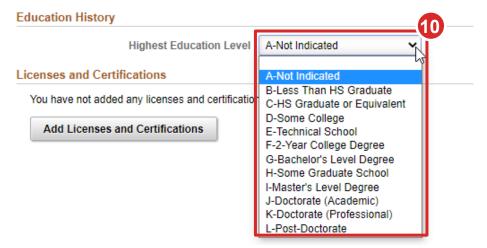

|                |

**TIP:** There are seven steps to complete before submitting an application. If you do not have time to fill out the application in one sitting, the job posting will save to your profile upon clicking **Exit**.

#### 9. Click > Highest Education Level Drop Down

#### Step 2 of 8: Qualifications





### SHARE Recruiting Apply to a Job through the Careers Website (4 of 12)

#### 10. Select > Education Level

#### Step 2 of 8: Qualifications



#### 11. Click > Add Licenses and Certifications (if applicable)



12. Click > Next



Apply to a Job through the Careers Website (5 of 12)

### 13. Click > Add Work Experience



When entering your work experience into your application please: Indicate within the description if you managed and/or supervised for each work history entry
 Indicate within the description if you worked part time (less than 40 hours) for each work history entry
 Input an End Date for every job worked. If it is your current job, then you may leave End Date blank

IF SUBMITTING RESUME - WORK EXPERIENCE SECTION DOES NOT NEED TO BE COMPLETED



- 14. Enter > Required information
- 15. Enter > **Description** of your relevant work experience here. What were your job duties? What did you accomplish?
- 16. Click >