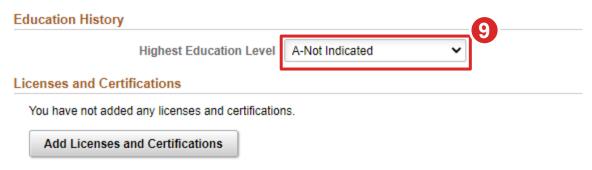

|                |

**TIP:** There are seven steps to complete before submitting an application. If you do not have time to fill out the application in one sitting, the job posting will save to your profile upon clicking **Exit**.

#### 9. Click > Highest Education Level Drop Down

#### Step 2 of 8: Qualifications





### SHARE Recruiting Apply to a Job through the Careers Website (4 of 12)

#### 10. Select > Education Level

#### Step 2 of 8: Qualifications



#### 11. Click > Add Licenses and Certifications (if applicable)



12. Click > Next



Apply to a Job through the Careers Website (5 of 12)

### 13. Click > Add Work Experience



When entering your work experience into your application please: Indicate within the description if you managed and/or supervised for each work history entry
 Indicate within the description if you worked part time (less than 40 hours) for each work history entry
 Input an End Date for every job worked. If it is your current job, then you may leave End Date blank

IF SUBMITTING RESUME - WORK EXPERIENCE SECTION DOES NOT NEED TO BE COMPLETED



- 14. Enter > Required